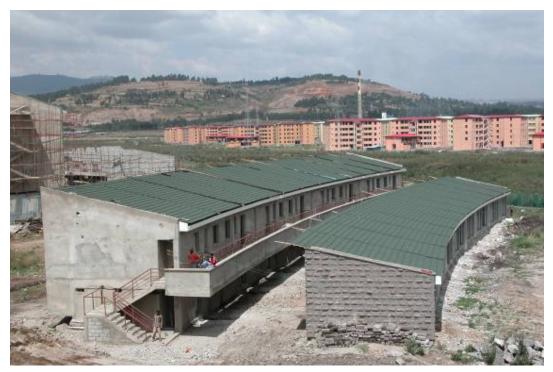

Administration (C).

Multi-purpose Hall (D).

From left to right the Multi-purpose Hall (D), Faculty Office (E), Classroom Building (F), and a corner of the Staff Residence Building (H).

Classroom Building (F).