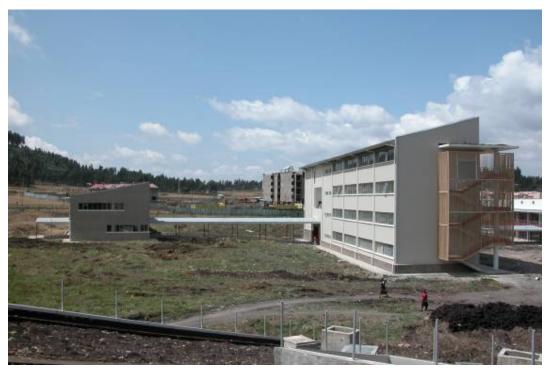

Administration (C).

Multi-purpose Hall (D).

From left to right the Multi-purpose Hall (D), Faculty Office (E), Classroom Building (F), and a corner of the Staff Residence Building (H).

Classroom Building (F).