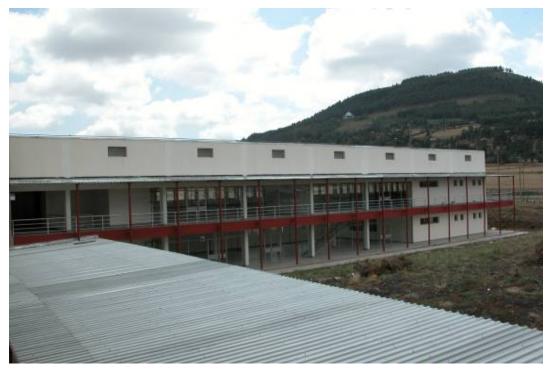

Administration (C).

Multi-purpose Hall (D).

From left to right the Multi-purpose Hall (D), Faculty Office (E), Classroom Building (F), and a corner of the Staff Residence Building (H).

Classroom Building (F).