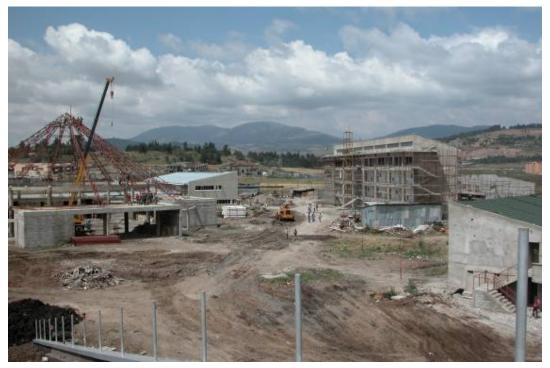

Administration (C).

Multi-purpose Hall (D).

From left to right the Multi-purpose Hall (D), Faculty Office (E), Classroom Building (F), and a corner of the Staff Residence Building (H).

Classroom Building (F).