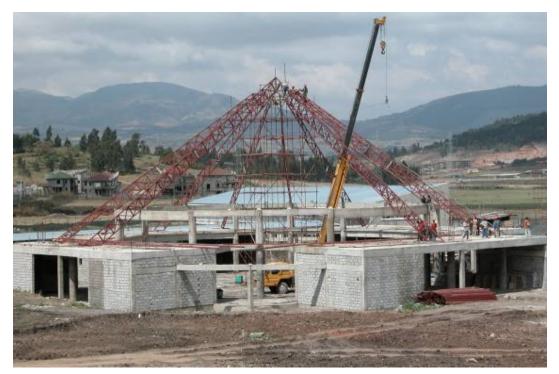

Administration (C).

Multi-purpose Hall (D).

From left to right the Multi-purpose Hall (D), Faculty Office (E), Classroom Building (F), and a corner of the Staff Residence Building (H).

Classroom Building (F).