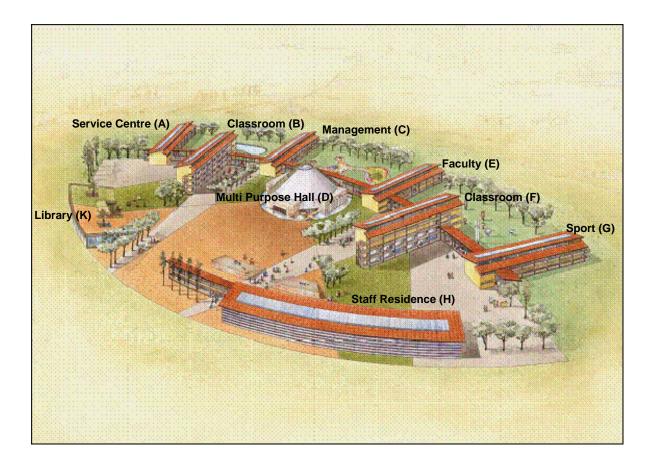

## HOPE UNIVERSITY COLLEGE ADDIS ABABA <u>ETHIOPIA</u>

## **PROGRESS REPORT**

February 19, 2010

Service Centre (A) at the left and Classroom Building (B) at the right.

Service Centre (A).

Classroom Building (B).

Classroom Building (B) at the left, Administration (C) in the middle, and Multi-purpose Hall (D) at the right.